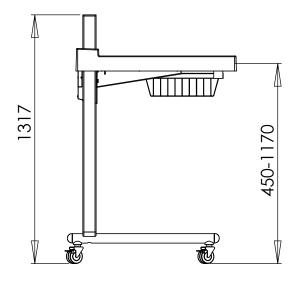

|                                                                                                                | DO NOT SCALE DRAWING |              | SH      | IEET 4 OF 4 |            |  |  |
|----------------------------------------------------------------------------------------------------------------|----------------------|--------------|---------|-------------|------------|--|--|
| UNLESS OTHERWISE SPECIFIED: DIMENSIONS ARE IN MILLIMETERS TOLERANCES: LINEAR: According to ANGULAR: DIN 7168-m |                      | NAME         | DATE    | -           |            |  |  |
|                                                                                                                | TOLERANCES:          | According to | DRAWN   | jo          | 15-03-2011 |  |  |
|