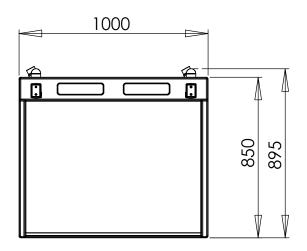

|                                                                                                                | DO NOT SCALE DRAWING |              | SH      | IEET 4 OF 4 |            |  |  |
|----------------------------------------------------------------------------------------------------------------|----------------------|--------------|---------|-------------|------------|--|--|
| UNLESS OTHERWISE SPECIFIED: DIMENSIONS ARE IN MILLIMETERS TOLERANCES: LINEAR: According to ANGULAR: DIN 7168-m |                      | NAME         | DATE    | -           |            |  |  |
|                                                                                                                | TOLERANCES:          | According to | DRAWN   | jo          | 15-03-2011 |  |  |
|